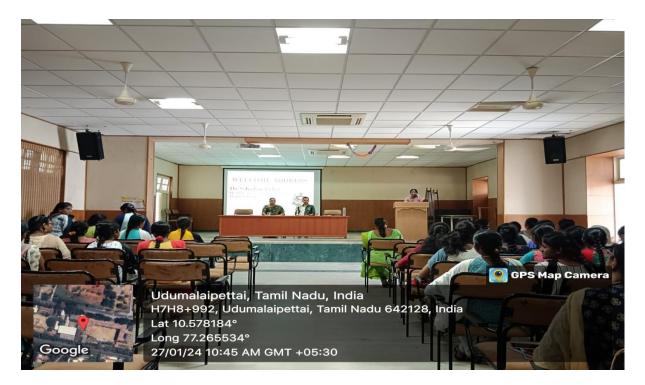

## "HANDS ON TRAINING ON APAIRY" Report - Minutes

31 Hands on Training on Apiany Date: 27:01. 2024 Time: 10.00 AM to 3.30 PM Venue: Conference Hall 2 Resource Penson Mr. Isaac Dr. Honey Bee Farm Aayakudi, Palani Beneficianies: 80 Students and 5 faculties Resource person Mr Isaac, Dr. Honey Bee farm delivered the lecture about history. life. cycle, varieties of honey bees and handling af bees. He also explained about collection of honey and methods of extraction. He installed marthandam hive two boxes inside the college campus. Dutiome : Students gained experience about handling of bees and collection of honey. Training programe helped the students to practice Apiculture to Signature of the Signature of the Signature of DBT coordinator HOD Principal Baulaton K. Jef. M. Johanon

# Geo – tag Photos