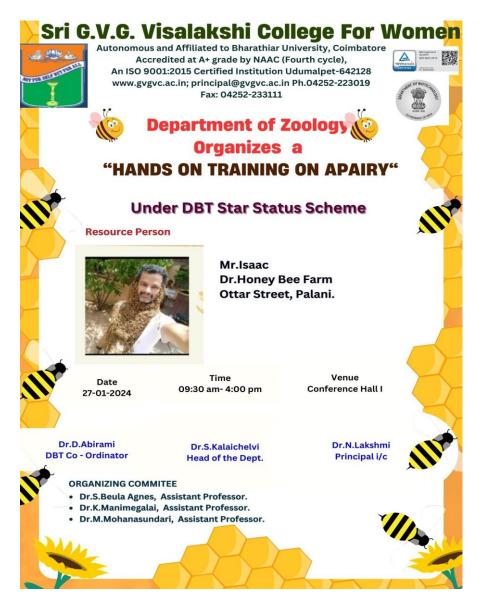

DEPARTMENT OF ZOOLOGY Organizes a Guest Lecture on (Under the DBT Star Status Scheme)

## "HANDS ON TRAINING ON APAIRY"

## "HANDS ON TRAINING ON APAIRY" Report - Minutes

31 Hands on Training on Apiany Date: 27:01. 2024 Time: 10.00 AM to 3.30 PM Venue: Conference Hall 2 Resource Penson Mr. Isaac Dr. Honey Bee Farm Aayakudi, Palani Beneficianies: 80 Students and 5 faculties Resource person Mr Isaac, Dr. Honey Bee farm delivered the lecture about history. life. cycle, varieties of honey bees and handling af bees. He also explained about collection of honey and methods of extraction. He installed marthandam hive two boxes inside the college campus. Dutiome : Students gained experience about handling of bees and collection of honey. Training programe helped the students to practice Apiculture to Signature of the Signature of the Signature of DBT coordinator HOD Principal Baulaton K. Jef. M. Johanon

Department of Zoology

"Hands on Training on Apiary"

Resource Person: Mr. Isacc,

Dr Honey Bee Form,

Aayakudi, Palani, Tamilnadu.