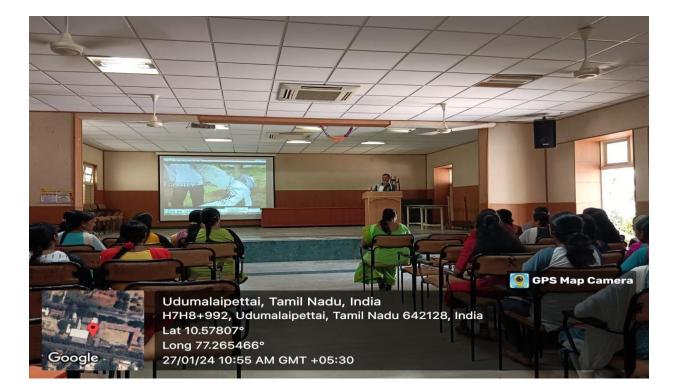

## "HANDS ON TRAINING ON APAIRY" Report - Minutes

31 Hands on Training on Apiany Date: 27:01. 2024 Time: 10.00 AM to 3.30 PM Venue: Conference Hall 2 Resource Penson Mr. Isaac Dr. Honey Bee Farm Aayakudi, Palani Beneficianies: 80 Students and 5 faculties Resource person Mr Isaac, Dr. Honey Bee farm delivered the lecture about history. life. cycle, varieties of honey bees and handling af bees. He also explained about collection of honey and methods of extraction. He installed marthandam hive two boxes inside the college campus. Dutiome : Students gained experience about handling of bees and collection of honey. Training programe helped the students to practice Apiculture to Signature of the Signature of the Signature of DBT coordinator HOD Principal Baulaton K. Jef. M. Johanon

# Geo – tag Photos