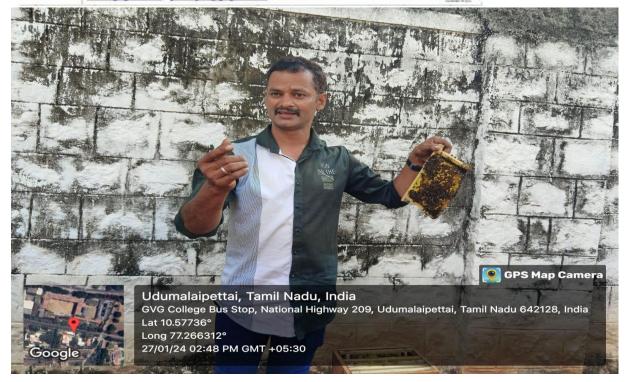

## "HANDS ON TRAINING ON APAIRY" Report - Minutes

31 Hands on Training on Apiany Date: 27:01. 2024 Time: 10.00 AM to 3.30 PM Venue: Conference Hall 2 Resource Penson Mr. Isaac Dr. Honey Bee Farm Aayakudi, Palani Beneficianies: 80 Students and 5 faculties Resource person Mr Isaac, Dr. Honey Bee farm delivered the lecture about history. life. cycle, varieties of honey bees and handling af bees. He also explained about collection of honey and methods of extraction. He installed marthandam hive two boxes inside the college campus. Dutiome : Students gained experience about handling of bees and collection of honey. Training programe helped the students to practice Apiculture to Signature of the Signature of the Signature of DBT coordinator HOD Principal Baulaton K. Jef. M. Johanon

Department of Zoology

"Hands on Training on Apiary"

Resource Person: Mr. Isacc,

Dr Honey Bee Form,

Aayakudi, Palani, Tamilnadu.

# Geo – tag Photos