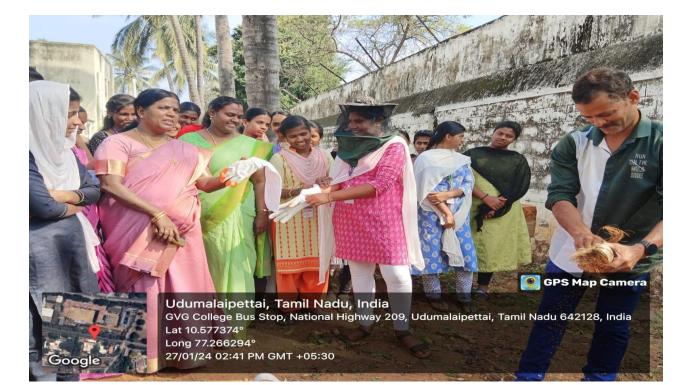

## "HANDS ON TRAINING ON APAIRY" Report - Minutes

31 Hands on Training on Apiany Date: 27:01. 2024 Time: 10.00 AM to 3.30 PM Venue: Conference Hall 2 Resource Penson Mr. Isaac Dr. Honey Bee Farm Aayakudi, Palani Beneficianies: 80 Students and 5 faculties Resource person Mr Isaac, Dr. Honey Bee farm delivered the lecture about history. life. cycle, varieties of honey bees and handling af bees. He also explained about collection of honey and methods of extraction. He installed marthandam hive two boxes inside the college campus. Dutiome : Students gained experience about handling of bees and collection of honey. Training programe helped the students to practice Apiculture to Signature of the Signature of the Signature of DBT coordinator HOD Principal Baulaton K. Jef. M. Johanon

# Geo – tag Photos